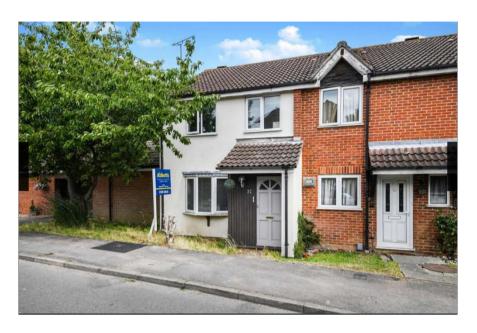

## 29 NORTH DEAN, CHIGWELL

| Description              |                 | Data (£)                |                |
|--------------------------|-----------------|-------------------------|----------------|
| Unit                     | 3 Bed House     | Purchase Price          | 380,000        |
| Туре                     | Terraced        | Works                   | 3,600          |
| Year Built (approx.)     | 1970s           | On Costs                | 24,570         |
| Style                    | Modern, Private | <b>Total Costs</b>      | <u>408,170</u> |
| Condition                | Good            | Loan                    | -285,719       |
| <b>Energy Efficiency</b> | Good            | Subsidy                 | 122,451        |
| Heating                  | Gas CH          | LHA (pw)                | 257.17         |
| Parking                  |                 | 80% Market (pw)         | 275.97         |
| Garden                   | Private         | Internal Rate of Return | 3.72%          |

### 29 NORTH DEAN, CHIGWELL